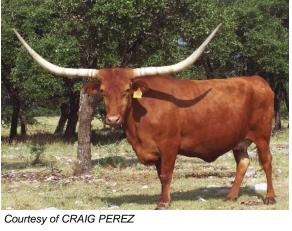

## **WORKING WOMAN**

Date of Birth: 03/15/1997 **Registration 1:** C179236 Registration 2: 262466

Breeder: Johnnie Hoffman Owner: JR Ramos

We were fortunate to buy this cow at the Mosser dispersal sale. This cow is behind some of the best horn pedigrees in the industry. She produced a knock out heifer in 2014 at the age of 17 years old and she also produced several embryo calves that we plan to keep in our herd long term. We own three females that are out of Working Woman which are or will be 80" T2T at a young age. Working Woman well earned her reputation of being hard to

**Total Horn:** 101.5600 on 10/14/2011 TTT: 85.0000 on 09/15/2014 12.8750 on 10/08/2009 Base: 207.0000 on 10/01/2011 Composite:

CK Super Dixie

WORKING WOMAN

L EASY WOMAN

CIRCLE K DONOVAN

Day's Super Cutie

**SENATOR** 