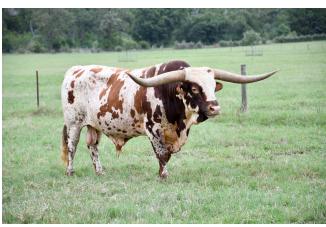

## **VAN HORNE TEXA (21)**

Date of Birth: 01/10/2011 **Registration 1:** BTI84831

Sale Price:

Breeder: JIM STEFFLER Owner: HOVINGH / TAYLOR /

**TORKILDSEN** 

Impressed with this bull's heifers. They have color, tall, big thick bodied, twisty horn and good direction to the horn and heavy boned heifers. They are not early maturing on horn. They start coming on at 7-8 months but really mature at 4-5 yrs. Great mothers. Great milkers. We have semen for sale \$100.00 a straw. HIs heifers make the best moms / and best cows we have had since Tari Graves genetics.

82.0000 on 11/01/2016 TTT:

VAN HORNE TEXA (21)

Courtesy of Bull Creek Longhorns

TEMPTATION'S THE ACE

THE ACE

LAMB'S TEMPTATION

**FIELDER** 

Pearl 434/7